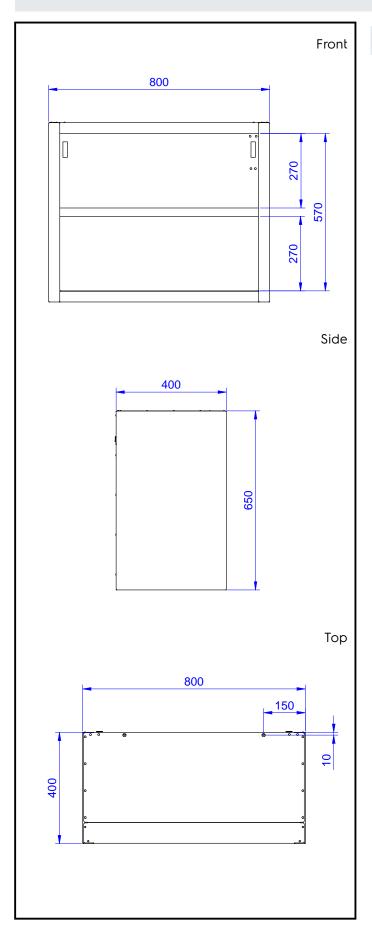

# **Key Information:**

External dimensions, Width:

133255 (PA800LCN)800 mmExternal dimensions, Depth:400 mmExternal dimensions, Height:650 mm

Standard Preparation 800 mm Open Wall Cupboard